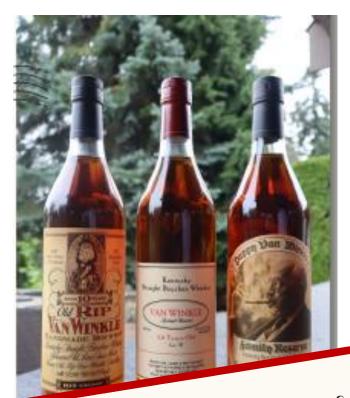

## 23 Live Auction Item

"Party of 12...
Your Table Is
Ready!"

Sponsored By:

Skagit Regional Health FOUNDATION

Board of Trustees – Travis Coulter, Laura Fisher, Brett Fontes and Sandra Nootenboom

SAZERAC WHISKEY TASTING, WINE PAIRING, STEAK DINNER, LIVE MUSIC, TAKE-HOME GIFTS, AND OF COURSE... CIGARS!

### WHAT'S INCLUDED:

**VALUED AT OVER: \$10,000** 

- A CURATED PAPPY VAN WINKLE TASTING EXPERIENCE
- EXPERTLY PAIRED BERTELSEN WINES
  TO ENHANCE YOUR MEAL
- GOURMET STEAK DINNER PREPARED BY ALBERTO CANDIVI
- A SELECTION OF PREMIUM ROMEO Y JULIETA
  AND DAVIDOFF CIGARS
- LIVE MUSIC BY QUINN KRIVANEK
- EXCLUSIVE SAZERAC FAMILY AND BERTELSEN WINERY TAKE-HOME GIFTS FOR EACH GUEST