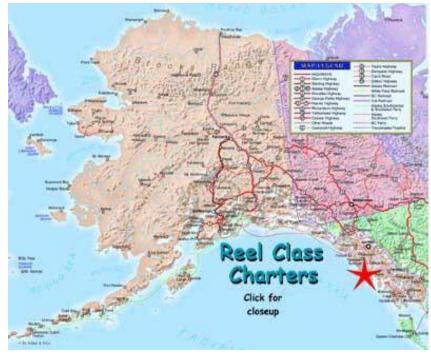

#### "Wrenching Around The Christmas Tree"

**Live Auction Item** 

Fishing Trip for Four In Sitka, Alaska

Fishing Excursion Sponsored By:

Reel Class Charters –

Derek Floyd Owner/Operator

Lodging and Fishing Licenses Sponsored By: