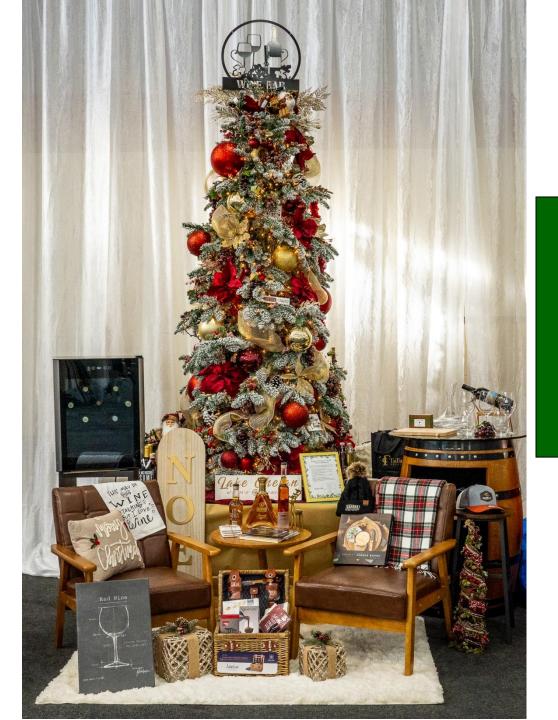

# Santa's Vineyard: A Lake Chelan Christmas

## 23 Live Auction Item

"Party of 12...
Your Table Is
Ready!"

Sponsored By:

Skagit Regional Health FOUNDATION

Board of Trustees – Travis Coulter, Laura Fisher, Brett Fontes and Sandra Nootenboom

SAZERAC WHISKEY TASTING, WINE PAIRING, STEAK DINNER, LIVE MUSIC, TAKE-HOME GIFTS, AND OF COURSE... CIGARS!