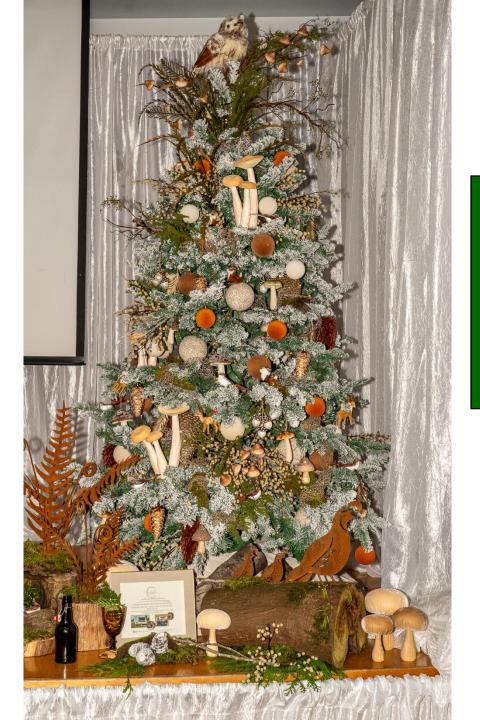

# A Stroll Through A Pacific Northwest Forest

Tree and Décor Sponsored By:

Certified Public Accountants