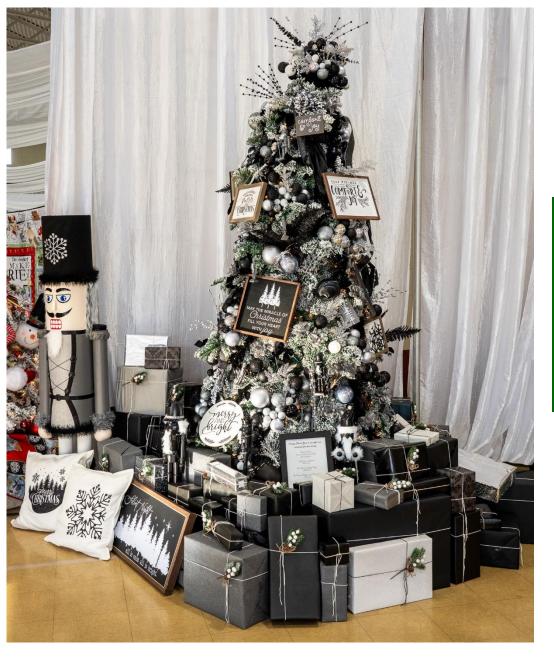

#### A Black Tie Christmas

Tree and Décor Sponsored By:

INTERNAL MEDICINE PROVIDERS & SURGICAL SPECIALTIES PROVIDERS

**Live Auction Tree** 