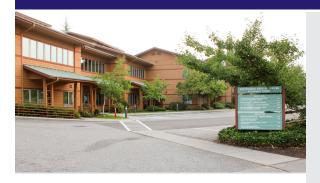

8

**875 Wesley Street, Arlington** (360) 435-2133 | SkagitRegionalHealth.org

ARLINGTON - WHITEHORSE MEDICAL OFFICES

- → Travel east on WA-530 for 3.8 miles
- Turn right on WA-9
- Turn left on E. Highland Dr.
- Turn right on S. Stillaguamish Ave.
- ↑ Turn left on Wesley St.
- The Whitehorse Medical Offices are located on the left at: 875 Wesley St.
- W1 Entrance for Arlington Pediatrics
  Suite 130 is on the south west side
  of the building
- Entrance for Arlington Surgery