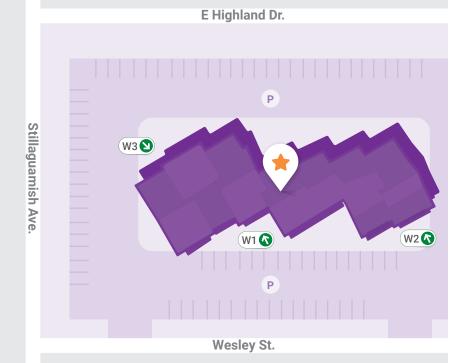

8

**875 Wesley Street, Arlington** (360) 435-2133 | SkagitRegionalHealth.org

ARLINGTON - WHITEHORSE MEDICAL OFFICES

- → Travel east on WA-530 for 3.8 miles
- Turn right on WA-9
- Turn left on E. Highland Dr.
- Turn right on S. Stillaguamish Ave.
- ↑ Turn left on Wesley St.
- The Whitehorse Medical Offices are located on the left at: 875 Wesley St.
- W1 Entrance for Arlington Pediatrics
  Suite 130 is on the south west side
  of the building
- Entrance for Arlington Surgery

  Center Suite 160 is on the south east side of the building
- W3 Entrance for the Cascade Valley
  Hospital Wound Care and Hyperbaric
  Medicine Center Suite 210 is on the
  north west side of the building

**Bus Stop** 

**Parking** 

**Entrance** 

All parking lots provide handicap parking spaces.

Tobacco-Free Campus