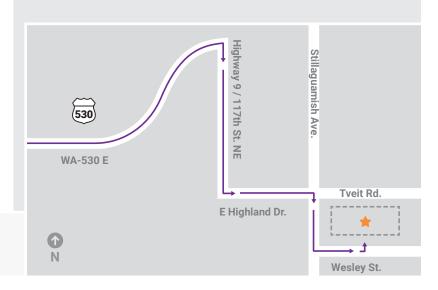

8

**875 Wesley Street, Arlington** (360) 435-2133 | SkagitRegionalHealth.org

ARLINGTON - WHITEHORSE MEDICAL OFFICES

- → Travel east on WA-530 for 3.8 miles
- Turn right on WA-9
- Turn left on E. Highland Dr.
- Turn right on S. Stillaguamish Ave.
- ↑ Turn left on Wesley St.
- The Whitehorse Medical Offices are located on the left at: 875 Wesley St.
- W1 Entrance for Arlington Pediatrics
  Suite 130 is on the south west side
  of the building
- Entrance for Arlington Surgery