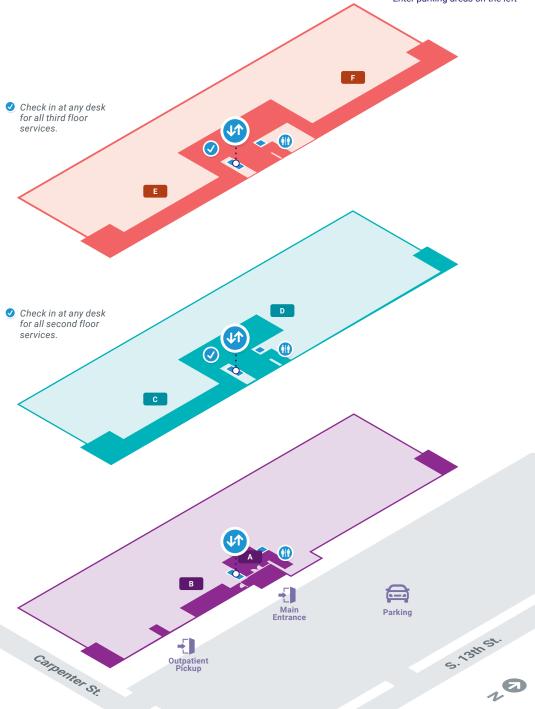

#### **Directions from I-5:**

Exit #226 for Kincaid St/WA-536 Continue east onto Broad St.

Turn left onto S. 13th St.

Enter parking areas on the left

# 3<sup>rd</sup> Floor

| Foot & AnkleF                   |
|---------------------------------|
| Interventional Pain MedicineF   |
| Orthopedics & Sports Medicine E |
| Spine SurgeryE                  |

From main entrance, proceed straight through double doors. Take elevator to 3rd floor.

## 2<sup>nd</sup> Floor

| AudiologyC          |  |
|---------------------|--|
| Diagnostic Imaging  |  |
| Ear, Nose & ThroatC |  |
| GastroenterologyC   |  |

From main entrance, proceed straight through double doors. Take elevator to 2nd floor.

## 1<sup>st</sup> Floor

From main entrance, proceed straight through double doors.

Outpatient Surgery Center ......

From main entrance, take immediate left to enter lobby.

💰 All parking lots provide handicap parking spaces. 🥝 Tobacco-Free Campus